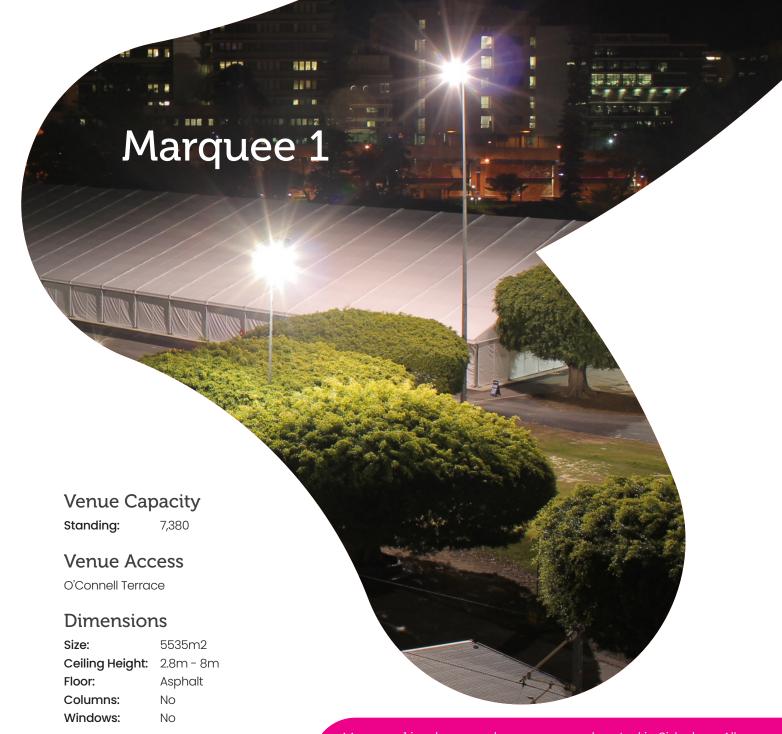

Marquee 1 is a large undercover space located in Sideshow Alley. It's a well-known music festival venue and is also perfect for exhibitions. The Marquee is easily accessible via Bowen Bridge Road and O'Connell Terrace.

## Marquee 1

There's no set up required for this permanent structure. Marquee 1 can be used with walls open or closed, giving it an indoor/outdoor feel, perfect for the warm Queensland climate. Marquee 1 is known for hosting events like Oktoberfest Brisbane - the perfect space to theme as a German beer hall.