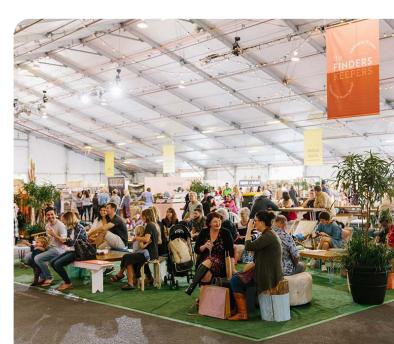

Marquee 1 is a large undercover space located in Sideshow Alley. It's a well-known music festival venue and is also perfect for exhibitions. The Marquee is easily accessible via Bowen Bridge Road and O'Connell Terrace.

## Suitable For

Music festivals and exhibitions, markets and gala dinners.

## Marquee 1

There's no set up required for this permanent structure. Marquee 1 can be used with walls open or closed, giving it an indoor/outdoor feel, perfect for the warm Queensland climate. Marquee 1 is known for hosting events like Oktoberfest Brisbane - the perfect space to theme as a German beer hall.