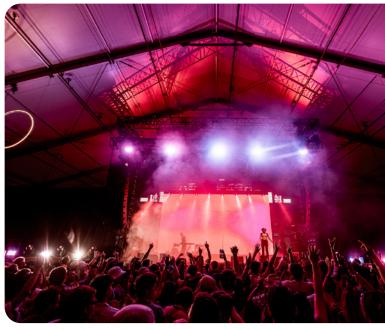

Marquee 1 is a large undercover space located in Sideshow Alley. It's a well-known music festival venue and is also perfect for exhibitions. The Marquee is easily accessible via Bowen Bridge Road and O'Connell Terrace.

## Suitable For

Music festivals and exhibitions, markets and gala dinners.

## Marquee 1

There's no set up required for this permanent structure. Marquee 1 can be used with walls open or closed, giving it an indoor/outdoor feel, perfect for the warm Queensland climate. Marquee 1 is known for hosting events like Oktoberfest Brisbane - the perfect space to theme as a German beer hall.