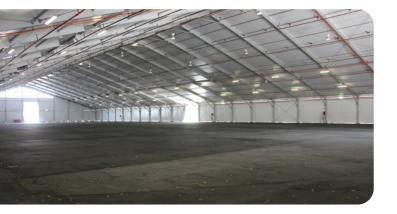

## Marquee 1

There's no set up required for this permanent structure. Marquee 1 can be used with walls open or closed, giving it an indoor/outdoor feel, perfect for the warm Queensland climate. Marquee 1 is known for hosting events like Oktoberfest Brisbane - the perfect space to theme as a German beer hall.