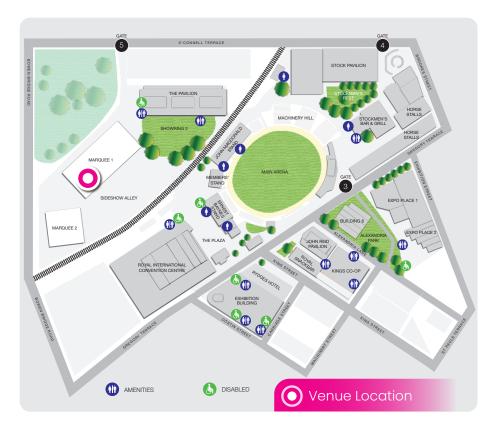

Marquee 1 is a large undercover space located in Sideshow Alley. It's a well-known music festival venue and is also perfect for exhibitions. The Marquee is easily accessible via Bowen Bridge Road and O'Connell Terrace.