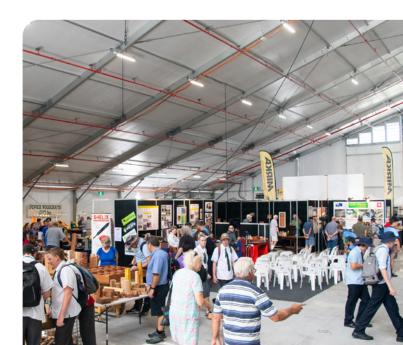

Marquee 2 is a large undercover space located in Sideshow Alley. This venue is perfect for exhibitions, music festivals and is suitable for gala dinners. Marquee 2 is easily accessible via Bowen Bridge Road and O'Connell Terrace.

# Marquee 2

There's no set up required for this permanent structure. Marquee 2 can be used with walls closed or open, giving it an indoor/outdoor feel, perfect for the warm Queensland climate. Marquee 2 is the perfect space for your markets and trade days.