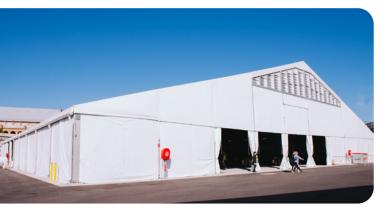

Marquee 2 is a large undercover space located in Sideshow Alley. This venue is perfect for exhibitions, music festivals and is suitable for gala dinners. Marquee 2 is easily accessible via Bowen Bridge Road and O'Connell Terrace.

# Marquee 2

There's no set up required for this permanent structure. Marquee 2 can be used with walls closed or open, giving it an indoor/outdoor feel, perfect for the warm Queensland climate. Marquee 2 is the perfect space for your markets and trade days.