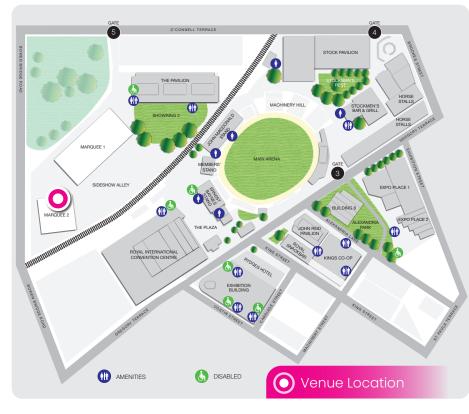

| Size:           | 2,250m2              |
|-----------------|----------------------|
| Ceiling Height: | 2.8m - 8m            |
| Floor:          | Asphalt and concrete |
| Columns:        | No                   |
| Windows:        | No                   |

Marquee 2 is a large undercover space located in Sideshow Alley. This venue is perfect for exhibitions, music festivals and is suitable for gala dinners. Marquee 2 is easily accessible via Bowen Bridge Road and O'Connell Terrace.

Y



### Facilities

Water, wheelchair access, access to toilet facilities (external), vehicle access.

### Suitable For

Exhibitions, music festivals warehouse sales and markets





ROYAL INTERNATIONAL CONVENTION CENTRE BRISBANE AUSTRALIA sales@royalicc.com.au www.brisbaneshowgrounds.com.au +617 3253 3900





# Marquee 2

There's no set up required for this permanent structure. Marquee 2 can be used with walls closed or open, giving it an indoor/outdoor feel, perfect for the warm Queensland climate. Marquee 2 is the perfect space for your markets and trade days.