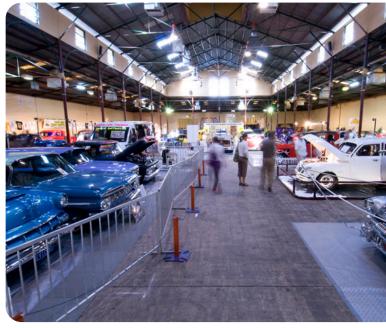

## John Reid Pavilion

Located on the main road of Gregory Terrace, this prime location makes the John Reid Pavilion a vastly popular venue for warehouse sales, markets, trade shows and exhibitions. Easily accessible and visable to both pedestrians and traffic passing by, this venue is in the ideal location.

## Suitable For

Trade shows, exhibitions, retail sales and festivals.