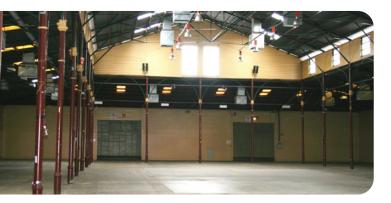

Size: 1737m2
Ceiling Height: 3.8m2
Floor: Concrete
Columns: Yes

Windows: No

With its soaring ceilings and inspired architectural design, John Reid Pavilion provides a unique blank canvas for events of all sizes and themes. It is a leading destination for warehouse sales in Brisbane by high-end, international brands. Event planners from a variety of industries have kept this versatile venue in high demand.