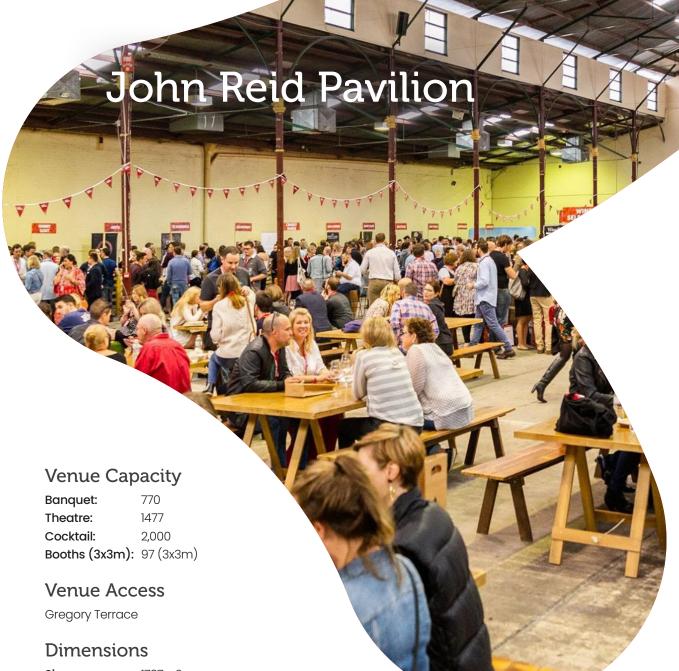

## John Reid Pavilion

Located on the main road of Gregory Terrace, this prime location makes the John Reid Pavilion a vastly popular venue for warehouse sales, markets, trade shows and exhibitions. Easily accessible and visable to both pedestrians and traffic passing by, this venue is in the ideal location.

Size: 1737m2
Ceiling Height: 3.8m2
Floor: Concrete
Columns: Yes

Windows: No

With its soaring ceilings and inspired architectural design, John Reid Pavilion provides a unique blank canvas for events of all sizes and themes. It is a leading destination for warehouse sales in Brisbane by high-end, international brands. Event planners from a variety of industries have kept this versatile venue in high demand.