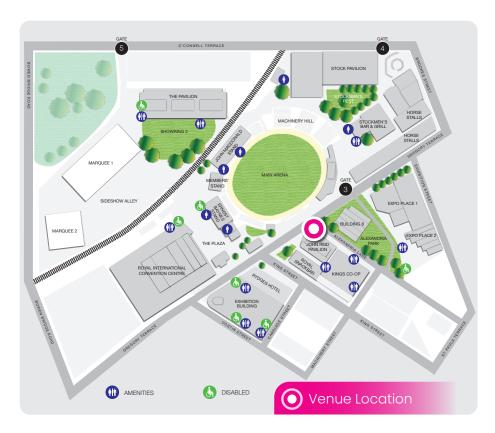

## John Reid Pavilion

Located on the main road of Gregory Terrace, this prime location makes the John Reid Pavilion a vastly popular venue for warehouse sales, markets, trade shows and exhibitions. Easily accessible and visable to both pedestrians and traffic passing by, this venue is in the ideal location.