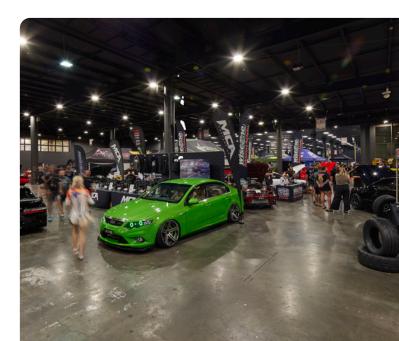

## Suitable For

Trade shows, concerts, exhibitions, cocktail functions, markets, retail sales and gala dinners.

## **Exhibition Building**

The Exhibition Building was constructed in 1986 and has been used for every style of event from markets, concerts, exhibitions and even gala dinners. Convert this versatile space into any theme you desire!