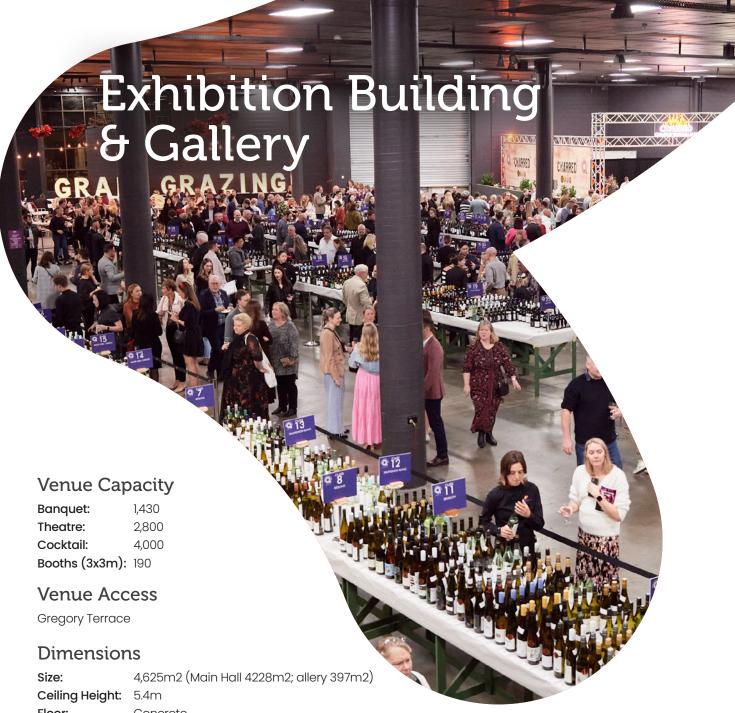

Floor: Concrete
Floor Loading: 1 tonne per m2

Columns: Yes Windows: Yes

Loading Door: 5.5m w x 6m h

Everything you need for a well-organised event lies within the Exhibition Building. From the loading dock, accessed via Gregory Terrace for a direct trouble-free set up, to the private organiser's office overlooking the exhibition area, this venue offers it all.

## **Facilities**

Wi-Fi/Internet access available, water, wheelchair access, toilet facilities, kitchen facilities and servery, light rigging, loading dock/vehicle access, evaporative air conditioning, organisers office (6m x 10m with sink, air conditioning and power sockets), external signage points.

## Suitable For

Trade shows, concerts, exhibitions, cocktail functions, markets, retail sales and gala dinners.

## **Exhibition Building**

The Exhibition Building was constructed in 1986 and has been used for every style of event from markets, concerts, exhibitions and even gala dinners. Convert this versatile space into any theme you desire!