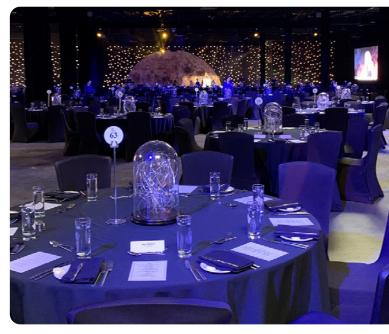

## Suitable For

Trade shows, concerts, exhibitions, cocktail functions, markets, retail sales and gala dinners.

## **Exhibition Building**

The Exhibition Building was constructed in 1986 and has been used for every style of event from markets, concerts, exhibitions and even gala dinners. Convert this versatile space into any theme you desire!