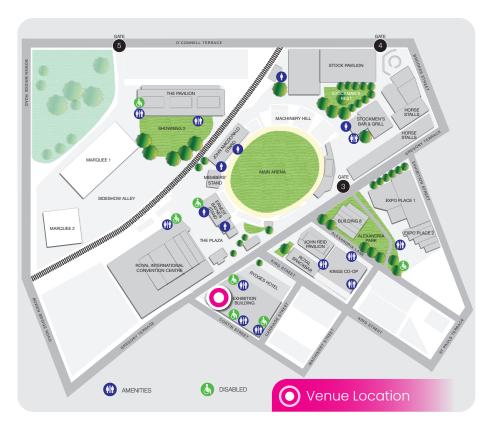

Floor: Concrete
Floor Loading: 1 tonne per m2

Columns: Yes Windows: Yes

Loading Door: 5.5m w x 6m h

Everything you need for a well-organised event lies within the Exhibition Building. From the loading dock, accessed via Gregory Terrace for a direct trouble-free set up, to the private organiser's office overlooking the exhibition area, this venue offers it all.