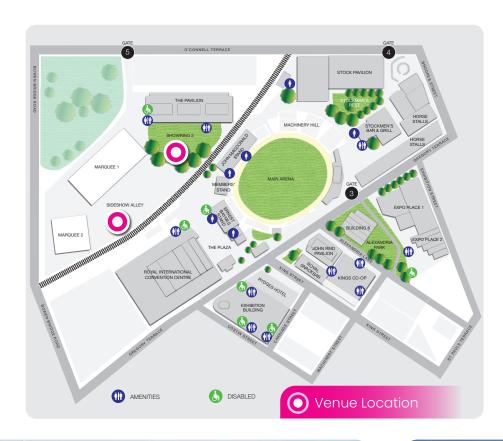

## Sideshow Alley & Showring 2

This area of the Showgrounds is the perfect outdoor exhibition space, taking full advantage of the warm Queensland climate. Bump in and out is made easy for some of our larger exhibitions, particularly those that are mobile focused such as 4x4 vehicles, caravans and car test drive staging points.