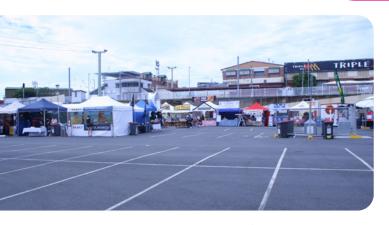

With a flat bitumen space and a grassed area, Sideshow Alley and Showring 2 is a space limited only by your imagination. The picturesque venue provies plenty of open outdoor area, perfect for marquees and food trucks.

## Suitable For

Festivals and exhibitions.

## Sideshow Alley & Showring 2

This area of the Showgrounds is the perfect outdoor exhibition space, taking full advantage of the warm Queensland climate. Bump in and out is made easy for some of our larger exhibitions, particularly those that are mobile focused such as 4x4 vehicles, caravans and car test drive staging points.