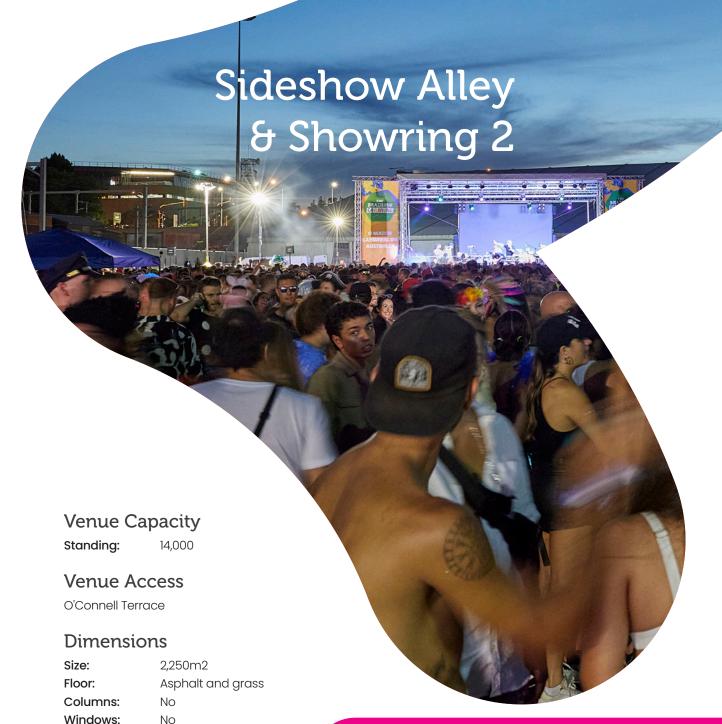

With a flat bitumen space and a grassed area, Sideshow Alley and Showring 2 is a space limited only by your imagination. The picturesque venue provies plenty of open outdoor area, perfect for marquees and food trucks.

## Sideshow Alley & Showring 2

This area of the Showgrounds is the perfect outdoor exhibition space, taking full advantage of the warm Queensland climate. Bump in and out is made easy for some of our larger exhibitions, particularly those that are mobile focused such as 4x4 vehicles, caravans and car test drive staging points.