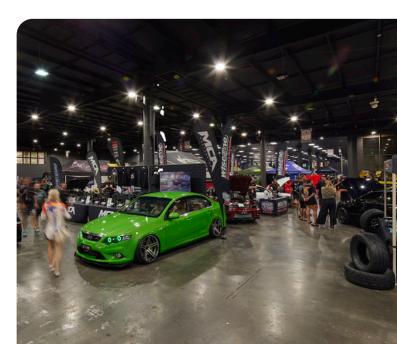

## Suitable For

Trade shows, concerts, exhibitions, cocktail functions, markets, retail sales and gala dinners.

## **Exhibition Building**

The Exhibition Building was constructed in 1986 and has been used for every style of event from markets, concerts, exhibitions and even gala dinners. Convert this versatile space into any theme you desire!