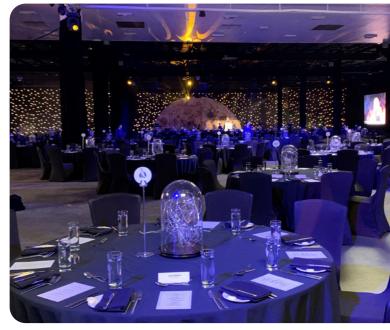

## Suitable For

Trade shows, concerts, exhibitions, cocktail functions, markets, retail sales and gala dinners.

## **Exhibition Building**

The Exhibition Building was constructed in 1986 and has been used for every style of event from markets, concerts, exhibitions and even gala dinners. Convert this versatile space into any theme you desire!