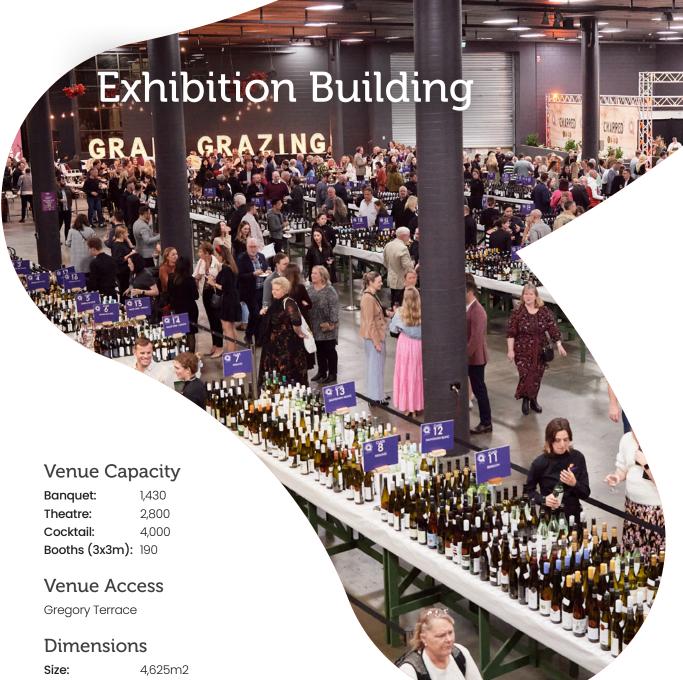

## **Exhibition Building**

The Exhibition Building was constructed in 1986 and has been used for every style of event from markets, concerts, exhibitions and even gala dinners. Convert this versatile space into any theme you desire!

## Suitable For

Trade shows, concerts, exhibitions, cocktail functions, markets, retail sales and gala dinners.

Size: 4,625m2

Ceiling Height: 5.4m

Floor: Concrete

Floor Loading: 1 tonne per m2

Columns: Yes Windows: Yes

Loading Door: 5.5m w x 6m h

Everything you need for a well-organised event lies within the Exhibition Building. From the loading dock, accessed via Gregory Terrace for a direct trouble-free set up, to the private organiser's office overlooking the exhibition area, this venue offers it all.