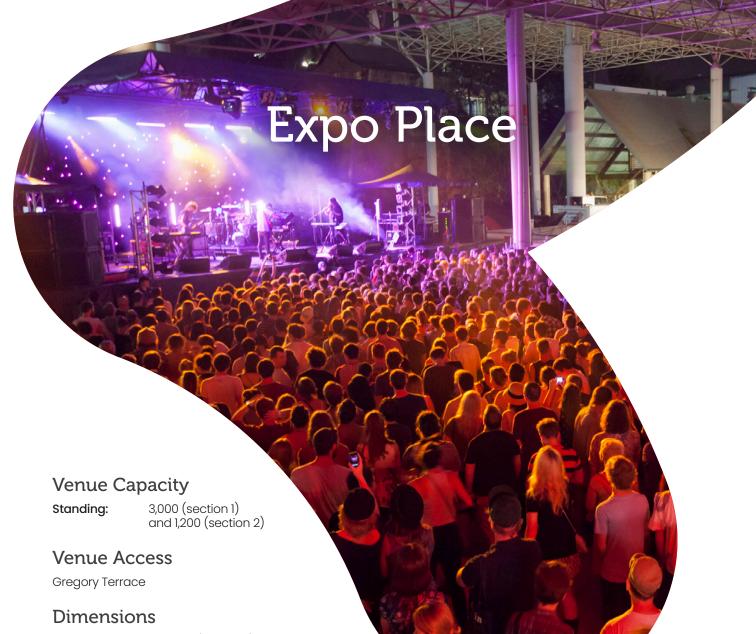

## Expo Place

Located on the main road of Gregory
Terrace, this prime location makes Expo
Place an extremely popular venue. It's
versatility and flexibility makes it an ideal
venue space that is easily accessible and
visible.

**Size:** 3,914m2 (section 1)

and 1,656m2 (section 2)

Ceiling Height: 6.6 - 10.8m (section 1)

and 3.5m (section 2)

Floor: Concrete and asphalt

Columns: Yes

This covered, outdoor venue is an ideal setting for special events which need an outdoor area that is protected from the elements. Expo Place affords the flexibility to locate staging and sound systems according to different needs. This venue hosts a wide variety of events from music festivals to film shoots and is a very versatile space.

## Suitable For

Trade shows, exhibitions, music festivals, community events, animal shows and parties.