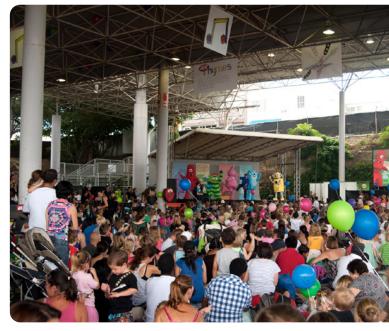

## Suitable For

Trade shows, exhibitions, music festivals, community events, animal shows and parties.

## Expo Place

Located on the main road of Gregory
Terrace, this prime location makes Expo
Place an extremely popular venue. It's
versatility and flexibility makes it an ideal
venue space that is easily accessible and
visible.

**Size:** 3,914m2 (section 1)

and 1,656m2 (section 2)

Ceiling Height: 6.6 - 10.8m (section 1)

and 3.5m (section 2)

Floor: Concrete and asphalt

Columns: Yes

This covered, outdoor venue is an ideal setting for special events which need an outdoor area that is protected from the elements. Expo Place affords the flexibility to locate staging and sound systems according to different needs. This venue hosts a wide variety of events from music festivals to film shoots and is a very versatile space.