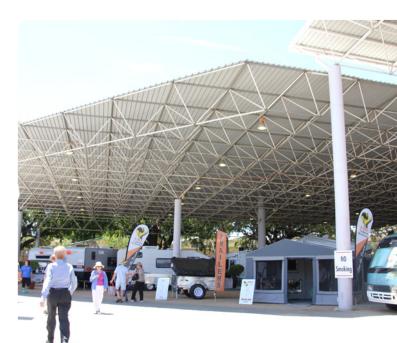

**Size:** 3,914m2 (section 1)

and 1,656m2 (section 2)

Ceiling Height: 6.6 - 10.8m (section 1)

and 3.5m (section 2)

Floor: Concrete and asphalt

Columns: Yes

This covered, outdoor venue is an ideal setting for special events which need an outdoor area that is protected from the elements. Expo Place affords the flexibility to locate staging and sound systems according to different needs. This venue hosts a wide variety of events from music festivals to film shoots and is a very versatile space.

## Expo Place

Located on the main road of Gregory
Terrace, this prime location makes Expo
Place an extremely popular venue. It's
versatility and flexibility makes it an ideal
venue space that is easily accessible and
visible.