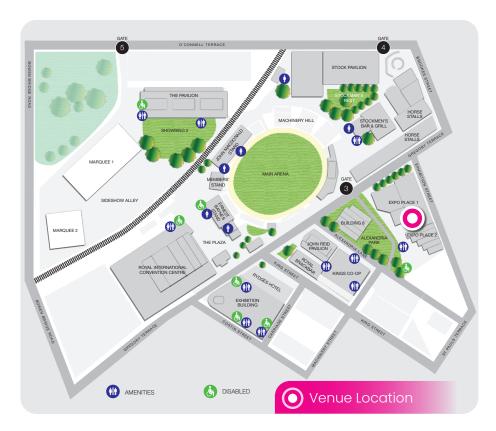

## Expo Place

Located on the main road of Gregory
Terrace, this prime location makes Expo
Place an extremely popular venue. It's
versatility and flexibility makes it an ideal
venue space that is easily accessible and
visible.