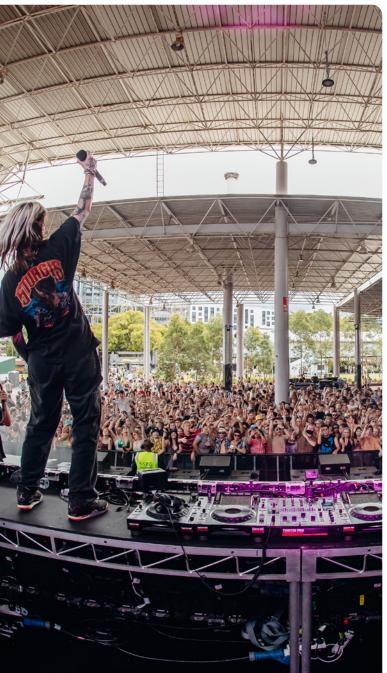

**Size:** 3,914m2 (section 1)

and 1,656m2 (section 2)

Ceiling Height: 6.6 - 10.8m (section 1)

and 3.5m (section 2)

Floor: Concrete and asphalt

Columns: Yes

This covered, outdoor venue is an ideal setting for special events which need an outdoor area that is protected from the elements. Expo Place affords the flexibility to locate staging and sound systems according to different needs. This venue hosts a wide variety of events from music festivals to film shoots and is a very versatile space.

## Suitable For

Trade shows, exhibitions, music festivals, community events, animal shows and parties.