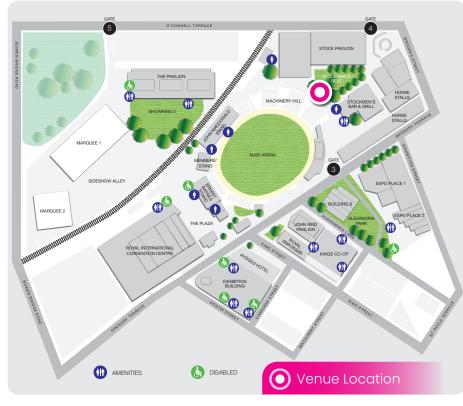

#### Venue Access

Gregory Terrace

## Stockman's Rest

It's hard to believe this slice of outback Queensland is located just 1.5km from Brisbane's CBD, with parking, transport links and other convienient facilities close by.