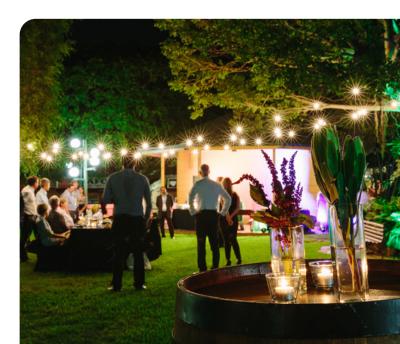

#### Dimensions

Size: Floor: 2,220m2 Turf

> Easily the most picturesque outdoor venue at the Brisbane Showgrounds, Stockman's Rest is one of Brisbane's best kept secrets. The garden area is bordered by six majestic fig trees, providing a shady backdrop for a relaxed daytime function; or a dramatic centerpiece for an elegant evening event.

## Suitable For

Functions, weddings, parties and cocktail functions.

ROYAL INTERNATIONAL CONVENTION CENTRE BRISBANE AUSTRALIA sales@royalicc.com.au www.brisbaneshowgrounds.com.au +61 7 3253 3900