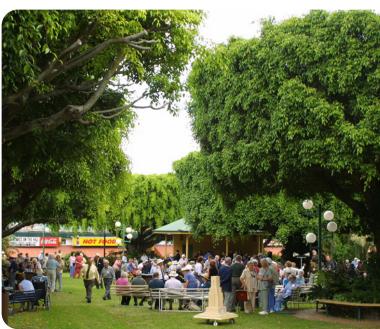

#### Dimensions

Size: Floor: 2,220m2 Turf

> Easily the most picturesque outdoor venue at the Brisbane Showgrounds, Stockman's Rest is one of Brisbane's best kept secrets. The garden area is bordered by six majestic fig trees, providing a shady backdrop for a relaxed daytime function; or a dramatic centerpiece for an elegant evening event.

## Suitable For

Functions, weddings, parties and cocktail functions.

ROYAL INTERNATIONAL CONVENTION CENTRE BRISBANE AUSTRALIA sales@royalicc.com.au www.brisbaneshowgrounds.com.au +61 7 3253 3900