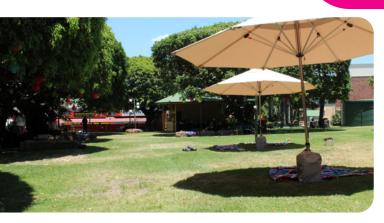

#### Dimensions

Size: Floor: 2,220m2 Turf

> Easily the most picturesque outdoor venue at the Brisbane Showgrounds, Stockman's Rest is one of Brisbane's best kept secrets. The garden area is bordered by six majestic fig trees, providing a shady backdrop for a relaxed daytime function; or a dramatic centerpiece for an elegant evening event.

## Suitable For

Functions, weddings, parties and cocktail functions.

ROYAL INTERNATIONAL CONVENTION CENTRE BRISBANE AUSTRALIA sales@royalicc.com.au www.brisbaneshowgrounds.com.au +61 7 3253 3900