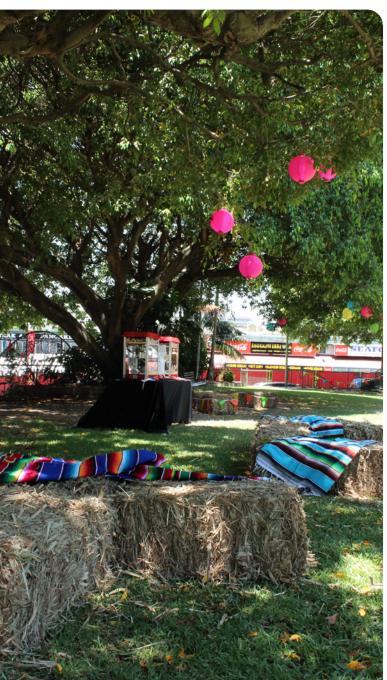

#### Dimensions

Size: Floor: 2,220m2 Turf

> Easily the most picturesque outdoor venue at the Brisbane Showgrounds, Stockman's Rest is one of Brisbane's best kept secrets. The garden area is bordered by six majestic fig trees, providing a shady backdrop for a relaxed daytime function; or a dramatic centerpiece for an elegant evening event.

### Facilities

Wi-Fi/internet access available, water, wheelchair access, toilet facilities (external), multiple signage hanging points, pergola.