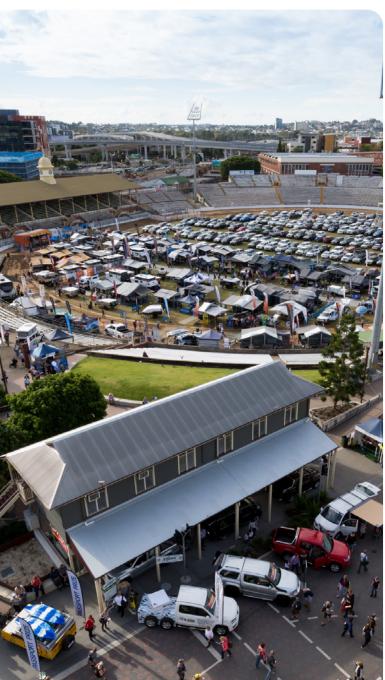

The magnificent open space of the Main Arena invokes a sense of the spectacular. From music festivals and sports days to large scale dinners and expos, this venue is one of the Brisbane Showgrounds' most well-known and historically significant. The sheer size of the arena, the onsite facilities and the inner-city location make this an unsurpassable venue in terms of convenience and the elusive wow factor.

## Main Arena

Step outside the box and create an event only dreams are made of. Make your event part of history when you book this space and join the likes of Sir Donald Bradman and his test debut in 1928 and the 148 years of the Royal Queensland Show. This spectacular space is perfect for showcasing new cars, team building activities, a fitness challenge or the perfect backdrop to a movie or tv commercial.