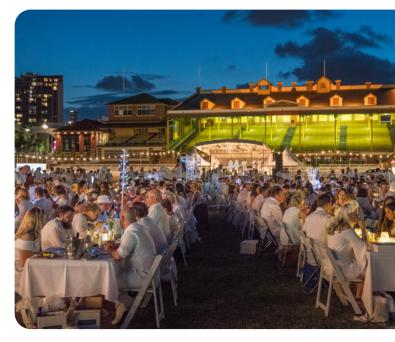

The magnificent open space of the Main Arena invokes a sense of the spectacular. From music festivals and sports days to large scale dinners and expos, this venue is one of the Brisbane Showgrounds' most well-known and historically significant. The sheer size of the arena, the onsite facilities and the inner-city location make this an unsurpassable venue in terms of convenience and the elusive wow factor.

## Main Arena

Step outside the box and create an event only dreams are made of. Make your event part of history when you book this space and join the likes of Sir Donald Bradman and his test debut in 1928 and the 148 years of the Royal Queensland Show. This spectacular space is perfect for showcasing new cars, team building activities, a fitness challenge or the perfect backdrop to a movie or tv commercial.