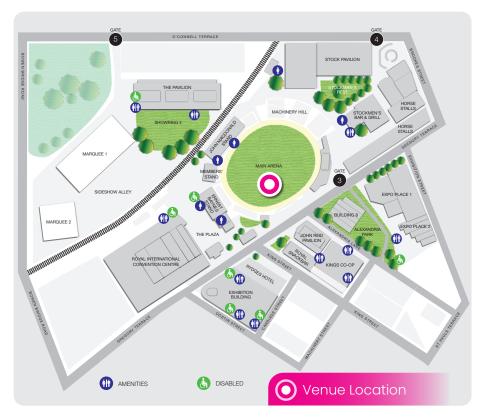

## **Facilities**

Wi-Fi/internet access available, water, wheelchair access, toilet facilities (external), loading dock/vehicle access.