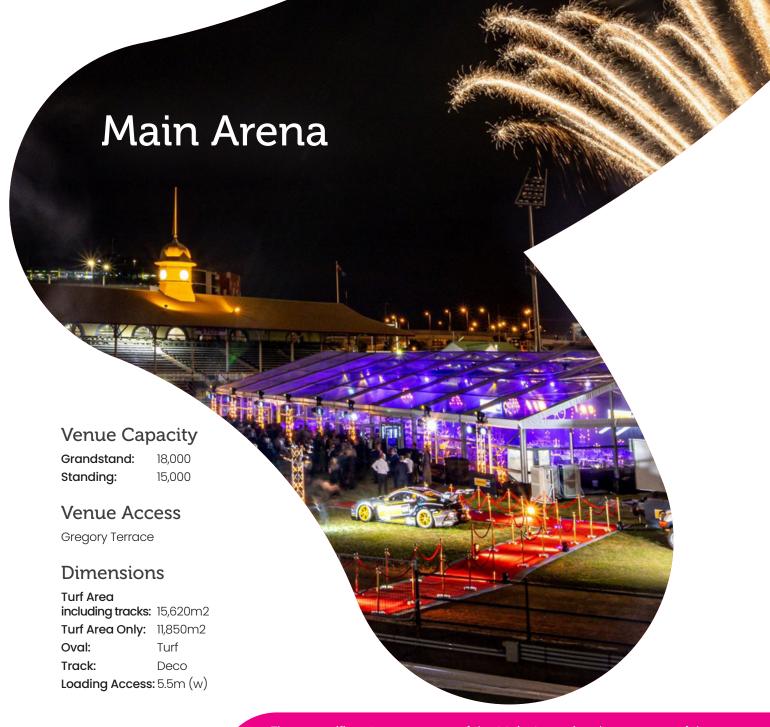

The magnificent open space of the Main Arena invokes a sense of the spectacular. From music festivals and sports days to large scale dinners and expos, this venue is one of the Brisbane Showgrounds' most well-known and historically significant. The sheer size of the arena, the onsite facilities and the inner-city location make this an unsurpassable venue in terms of convenience and the elusive wow factor.

## Main Arena

Step outside the box and create an event only dreams are made of. Make your event part of history when you book this space and join the likes of Sir Donald Bradman and his test debut in 1928 and the 148 years of the Royal Queensland Show. This spectacular space is perfect for showcasing new cars, team building activities, a fitness challenge or the perfect backdrop to a movie or tv commercial.