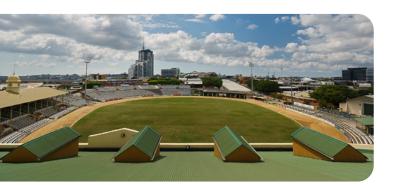

The magnificent open space of the Main Arena invokes a sense of the spectacular. From music festivals and sports days to large scale dinners and expos, this venue is one of the Brisbane Showgrounds' most well-known and historically significant. The sheer size of the arena, the onsite facilities and the inner-city location make this an unsurpassable venue in terms of convenience and the elusive wow factor.

## Main Arena

Step outside the box and create an event only dreams are made of. Make your event part of history when you book this space and join the likes of Sir Donald Bradman and his test debut in 1928 and the 148 years of the Royal Queensland Show. This spectacular space is perfect for showcasing new cars, team building activities, a fitness challenge or the perfect backdrop to a movie or tv commercial.